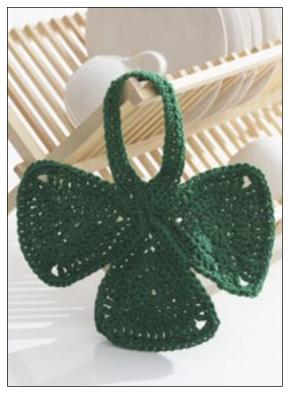

# LILY® SUGAR'N CREAM SHAMROCK DISHCLOTH (TO CROCHET)

## **INSTRUCTIONS**

Leaf (make 3).

Ch 4. Join with sl st to form ring.

**1st rnd:** Ch 3 (counts as dc). 13 dc in ring. Join with sl st to top of ch 3. 14 dc.

**2nd rnd:** Ch 3 (counts as dc). 1 dc in same sp as last sl st. \*2 dc in next dc. Rep from \* around. Join with sl st to top of ch 3. 28 dc.

**3rd rnd:** Ch 4 (counts as tr). (1 tr. Ch 1. 2 tr) in same sp as sl st. 1 tr in next dc. 1 dc in each of next 7 dc. 1 tr in next dc. (2 tr. Ch 1. 2 tr) in next dc. 1 dc in next dc. 1 hdc in each of next 2 dc. 1 sc in each of next 5 dc. (2 dc. Ch 1. 2 dc) in next dc. 1 sc in each of next 5 dc. 1 hdc in each of next 2 dc. 1 dc in last dc. Join with sl st to top of ch 4.

**4th rnd:** Ch 1. 1 sc in each st around, working (2 sc. Ch 1. 2 sc) in each ch-1 corner sp. Join with sl st to first sc. Fasten off.

## Handle

Ch 41.

**1st row:** 1 sc in 2nd ch from hook. 1 sc in each ch to end of ch. 40 sc. Turn.

**2nd row:** Ch 3 (counts as dc). 1 dc in each sc to end of row. Fasten off.

# **FINISHING**

Sew Leaves tog as shown in photo. Attach Handle as shown in photo.